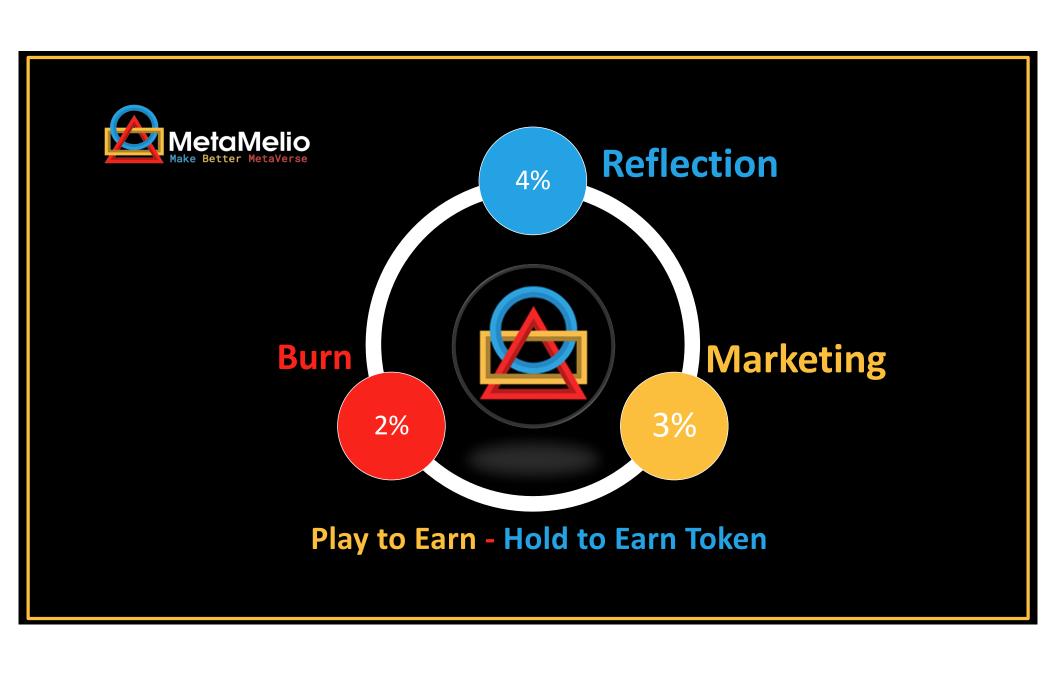

MetaMelio's Token MTM built on the Binance Smart Chain aims to pay rewards to holders and penalize sellers. Holders of MTM tokens will receive holding rewards in MTM for every transaction. Holders will receive a four percent award, three percent will be kept for marketing, and two percent will be burned.

# **MetaMelio Tokenomics**

MetaMelio Token MTM aims to pay rewards to holders and penalize sellers. Holders of MTM tokens will receive holding rewards in MTM for every transaction that takes place. 4% reward to holders, 3% will be kept for Marketing and 2% will be burned.